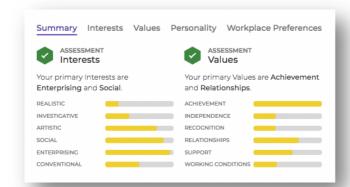

## **DISCOVER YOURSELF**

- Discover what makes you unique
- Learn how to communicate your values
- Understand where you will find purpose
- Find out how others perceive you